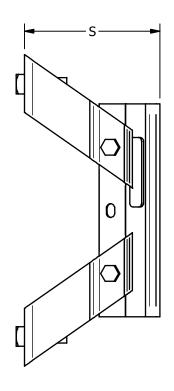

| S.NO | CATALOG NUMBER | NUMBER $S$ T (STAND OFF FROM POLE) (TRANSFORMER BOL |                                       | TRANSFORMER SIZE  |  |  |
|------|----------------|-----------------------------------------------------|---------------------------------------|-------------------|--|--|
| 1    | BMAC-126TB     | 6<br>[152]                                          | 12" ANSI/NEMA Type A Lugs             | 3kVA thru 50 kVA  |  |  |
| 2    | BMAC-129TB     | 9<br>[229]                                          | 12" ANSI/NEMA Type A Lugs             | 3kVA thru 50 kVA  |  |  |
| 3    | BMAC-156TB     | 6<br>[152]                                          | 12" or 24" ANSI/NEMA Type A or B Lugs | 3kVA thru 100 kVA |  |  |
| 4    | BMAC-159TB     | 9<br>[229]                                          | 12" or 24" ANSI/NEMA Type A or B Lugs | 3kVA thru 100 kVA |  |  |

## NOTES

- GROUND WIRE CLAMP AND 5/8" OR 3/4" HOT-DIPPED GALVANIZED TRANSFORMER MOUNTING HARDWARE FURNISHED WITH THE MOUNT.
- ATTACHES TO THE POLE WITH TWO 5/8" DIAMETER
  THRU-BOLTS (NOT SUPPLIED) AT 7-1/16" HOLE SPACING.
- 3" WIDE SLOT(S) STANDARD CAN BE USED WITH STAINLESS STEEL BAND KITS (SOLD SEPARATELY)
- EXTENSION KIT AVAILABLE BY ADDING "-5 TO BMAC XXXX