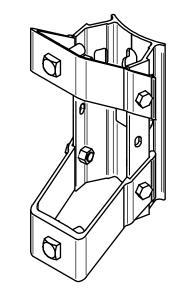

## NOTES

- GROUND WIRE CLAMP AND 5/8" OR 3/4" HOT-DIPPED GALVANIZED TRANSFORMER MOUNTING HARDWARE FURNISHED WITH THE MOUNT.
- ATTACHES TO THE POLE WITH TWO 5/8" DIAMETER
  THRU-BOLTS (NOT SUPPLIED) AT 7-1/16" HOLE SPACING.
- 3" WIDE SLOT(S) STANDARD CAN BE USED WITH STAINLESS STEEL BAND KITS (SOLD SEPARATELY)
- EXTENSION KIT AVAILABLE BY ADDING "-5 TO BMAC XXXX