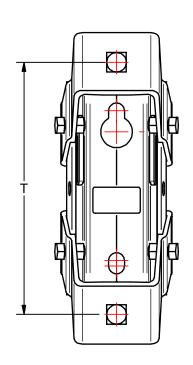

## NOTES

- GROUND WIRE CLAMP AND 5/8" OR 3/4" HOT-DIPPED GALVANIZED TRANSFORMER MOUNTING HARDWARE FURNISHED WITH THE MOUNT.
- ATTACHES TO THE POLE WITH TWO 5/8" DIAMETER
  THRU-BOLTS (NOT SUPPLIED) AT 7-1/16" HOLE SPACING.
- 3" WIDE SLOT(S) STANDARD CAN BE USED WITH STAINLESS STEEL BAND KITS (SOLD SEPARATELY)
- EXTENSION KIT AVAILABLE BY ADDING "-5 TO BMAC XXXX